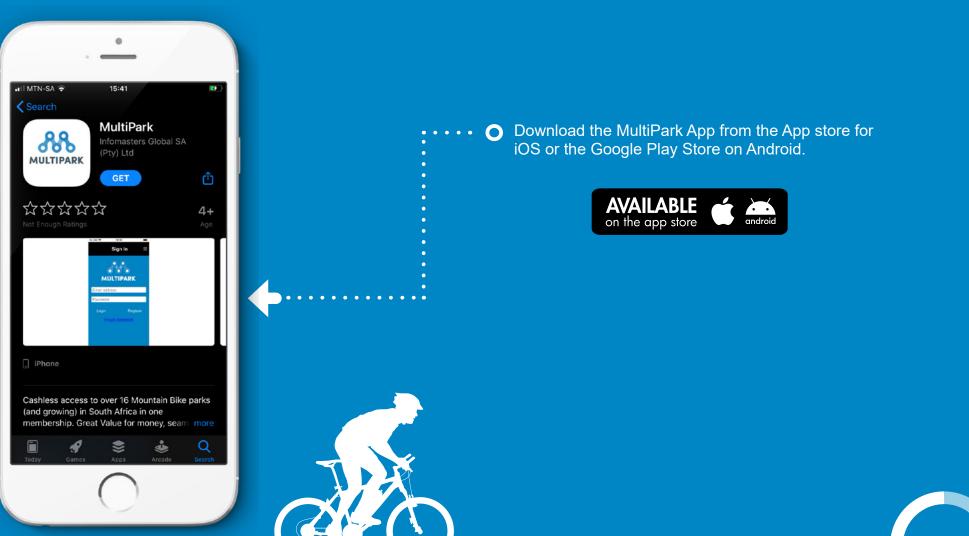

## **ACCESS MANUAL**

To register as an active Multipark member please contact multipark@cyclelab.co.za or 011 707 4700

## PRODUCTS



## **MULTIPARK BUDDY**

Gets you 3 entries at any of the listed bike parks per month for you and a buddy. One Scan allows for you to produce two tickets.

### **MULTIPARK**

The Standard MultiPark membership will give you 2 accesses per bike park per month.

### **MULTIPARK 6**

Gives you the flexibility of riding at any of the affiliated MultiPark bike parks, 6 times per month.

### **MULTIPARK 10**

Gives you the flexibility of riding at any of the affiliated MultiPark bike parks, 10 times per month.

\* All access is on a monthly basis and unused access cannot be carried over from month to month.



## **DOWNLOAD THE APP**







## **FILL IN YOUR** REGISTRATION DETAILS





#### **ONCE DOWNLOADED**

- Register you account by following to prompts
- Upload a picture of yourself
- Enable 'Auto Sign-in'
- O Hit 'Save'



## REGISTRATION







## **SCANNING QR CODE** AT THE BIKE PARK





QR Code Poster

• Use your MultiPark membership at any of the affiliated parks by scanning the MultiPark poster and QR code at reception.





## **TICKET** GENERATION





- O If your membership is active, it will generate a ticket.
  - Please present the ticket relevant staff member at the bike park.
- You may only scan once every 2 hours at any given bike park.



## HOW TO PURCHASE ADDITIONAL TICKETS



• If you use up all of your tickets, no problem! You will be able to purchase additional tickets via the MultiPark app.



#