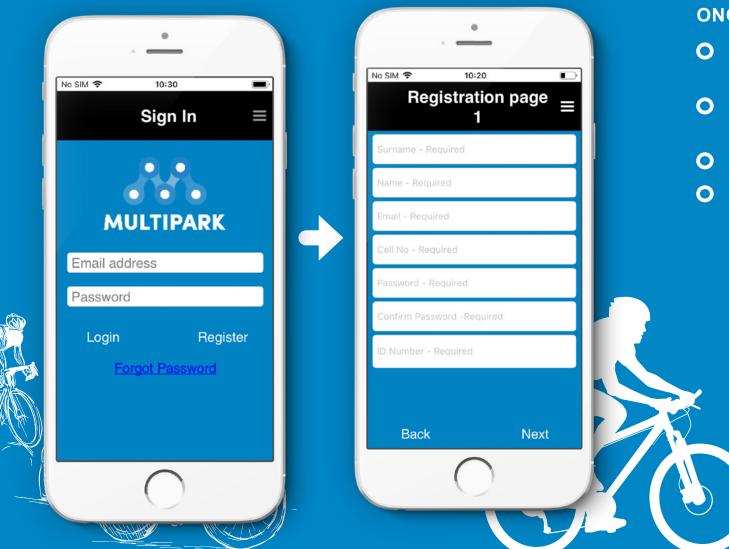

## **DOWNLOAD THE APP**

## **FILL IN YOUR** REGISTRATION DETAILS

## REGISTRATION