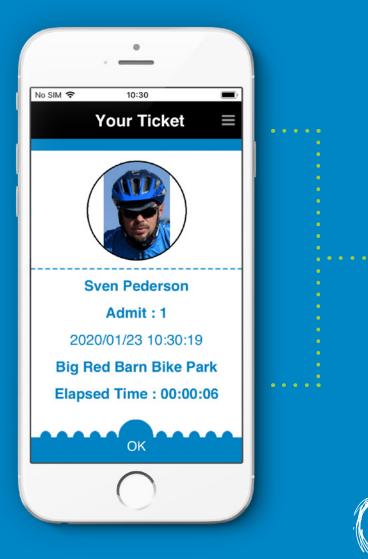

## **TICKET** GENERATION

- O If your membership is active, it will generate a ticket.
  - Please present the ticket relevant staff member at the bike park.
- You may only scan once every 2 hours at any given bike park.