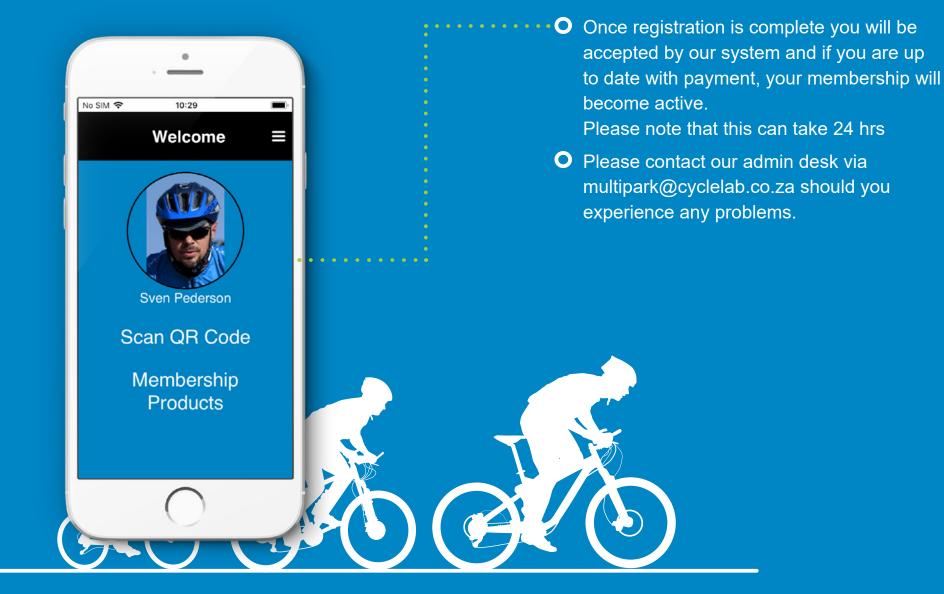

## REGISTRATION

#### **ONCE DOWNLOADED**

- Register you account by following to prompts
- Upload a picture of yourself
- Enable 'Auto Sign-in'
- O Hit 'Save'

## TICKETS AVAILABLE

• Effortlessly view the number of tickets available on your account by clicking on Membership Products.