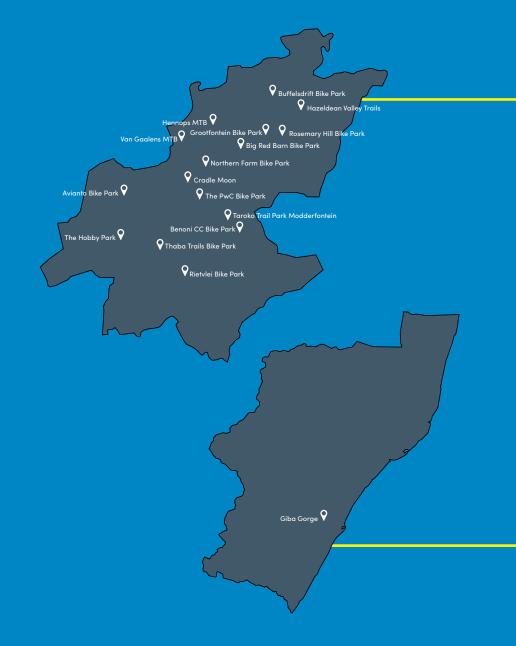

O Hit 'Save'



## REGISTRATION







## **SCANNING QR CODE** AT THE BIKE PARK





QR Code Poster

• Use your MultiPark membership at any of the affiliated parks by scanning the MultiPark poster and QR code at reception.





## **TICKET** GENERATION





- O If your membership is active, it will generate a ticket.
  - Please present the ticket relevant staff member at the bike park.
- You may only scan once every 2 hours at any given bike park.



## HOW TO PURCHASE ADDITIONAL TICKETS



• If you use up all of your tickets, no problem! You will be able to purchase additional tickets via the MultiPark app.



## TICKETS AVAILABLE





• Effortlessly view the number of tickets available on your account by clicking on Membership Products.



## ACCESSIBLE BIKE PARKS ACROSS SOUTH AFRICA





# ACCESSIBLE

#### **BIKE PARKS AROUND GAUTENG**

- Avianto Bike Park
- Benoni CC Bike Park
- Big Red Barn Bike Park
- Buffelsdrift Bike Park
- Cradle Moon
- Hazeldean Valley Trails
- Hennops MTB
- Northern Farms Bike Park
- Cycle Lab Bike Park
- Rietvlei Bike Park
- Rosemary Hill Bike Park
- Thaba Trails Bike Park
- The Hobby Park
- Taroko Trail Park Modderfontein
- Van Gaalen MTB
- Grootfontein Bike Park



• Giba Gorge



# FOR THE RIDES OF YOUR LIFE