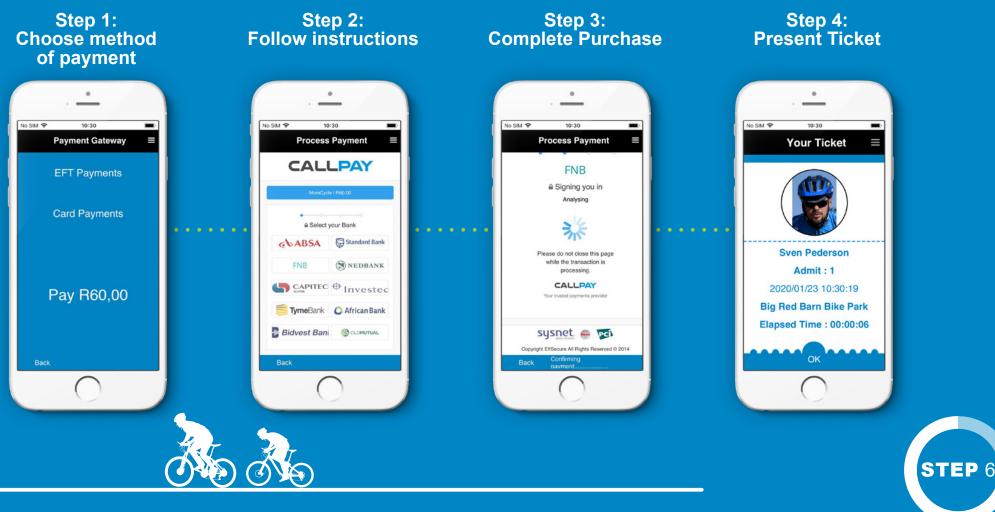

## HOW TO PURCHASE ADDITIONAL TICKETS

• If you use up all of your tickets, no problem! You will be able to purchase additional tickets via the MultiPark app.

## TICKETS AVAILABLE

• Effortlessly view the number of tickets available on your account by clicking on Membership Products.