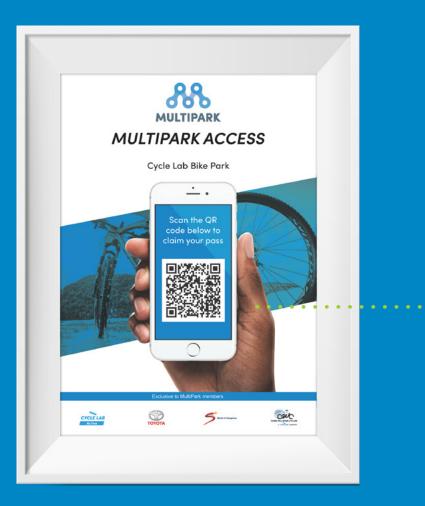

## **SCANNING QR CODE** AT THE BIKE PARK

QR Code Poster

• Use your MultiPark membership at any of the affiliated parks by scanning the MultiPark poster and QR code at reception.