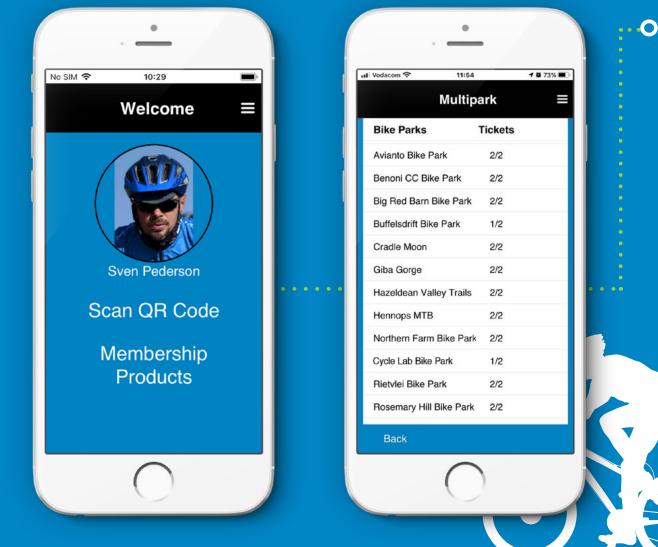

## TICKETS AVAILABLE

• Effortlessly view the number of tickets available on your account by clicking on Membership Products.

#### **BIKE PARKS AROUND GAUTENG**

- Avianto Bike Park
- Benoni CC Bike Park
- Big Red Barn Bike Park
- Buffelsdrift Bike Park
- Cradle Moon
- Hazeldean Valley Trails
- Hennops MTB
- Northern Farms Bike Park
- Cycle Lab Bike Park
- Rietvlei Bike Park
- Rosemary Hill Bike Park
- Thaba Trails Bike Park
- The Hobby Park
- Taroko Trail Park Modderfontein
- Van Gaalen MTB
- Grootfontein Bike Park

• Giba Gorge